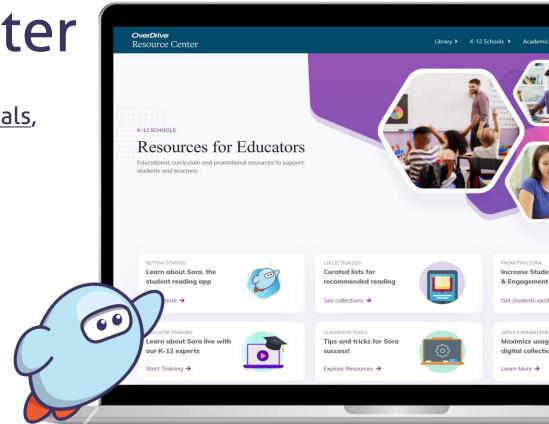

#### OverDrive Resource Center

- Marketing and outreach materials,
- classroom activities,
- curriculum support,
- · book recommendation lists,
- webinars & how-to videos,
- self-paced training,
- <u>educator resources</u>, ප
- so much more!

https://resources.overdrive.com/k-12-schools/