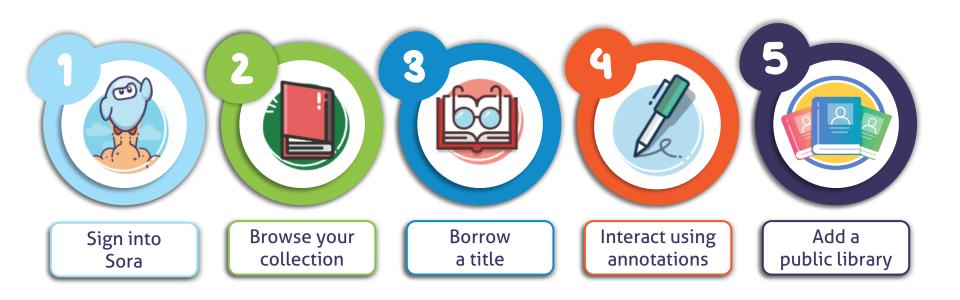

## Signing in

- 1. Open Sora.
- 2. Find your digital collection.
- 3. Sign in with your Sora school credentials.

## Live demonstration

## But wait, there's more!

#### But wait, there's more!

Export and share your notes & highlights.

Connect to your public library's digital collection.

Manage your loans.

Check your personal reading statistics.

Earn achievement badges as you use Sora.