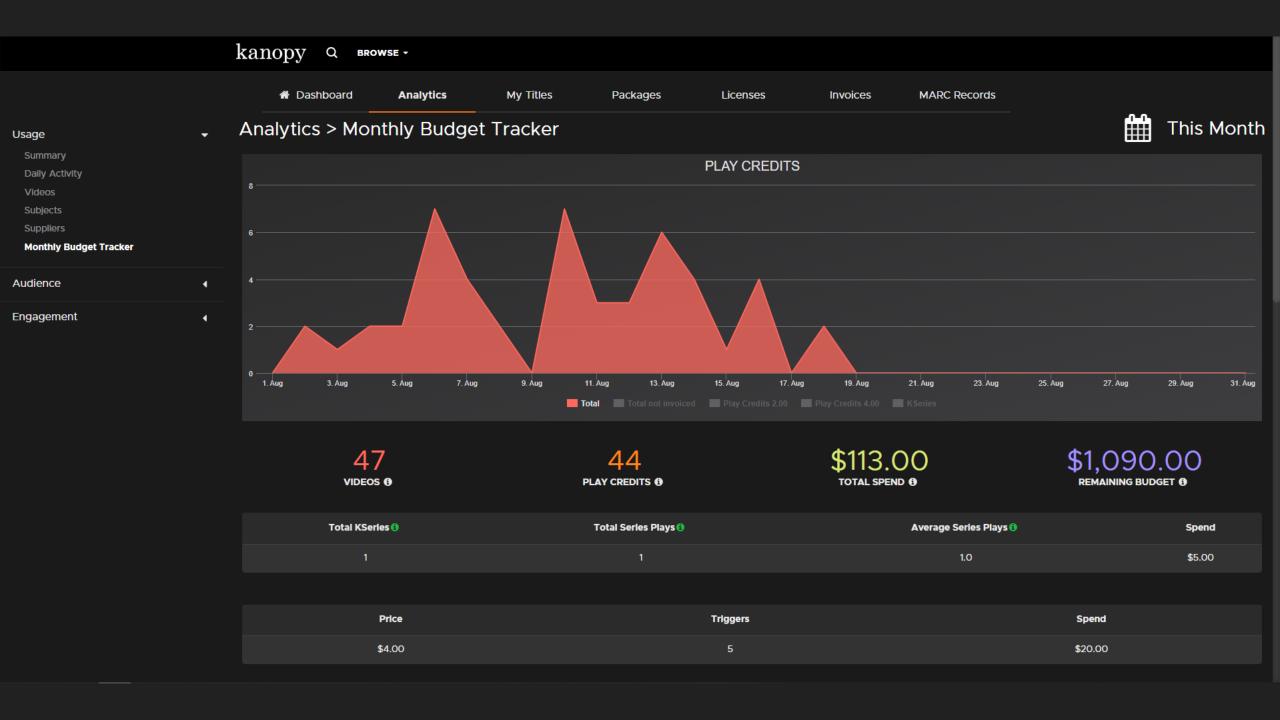

### How will I know if my budget is getting low?

- ✓ Notifications
- ✓ Support form
- ✓ Monthly budget tracker