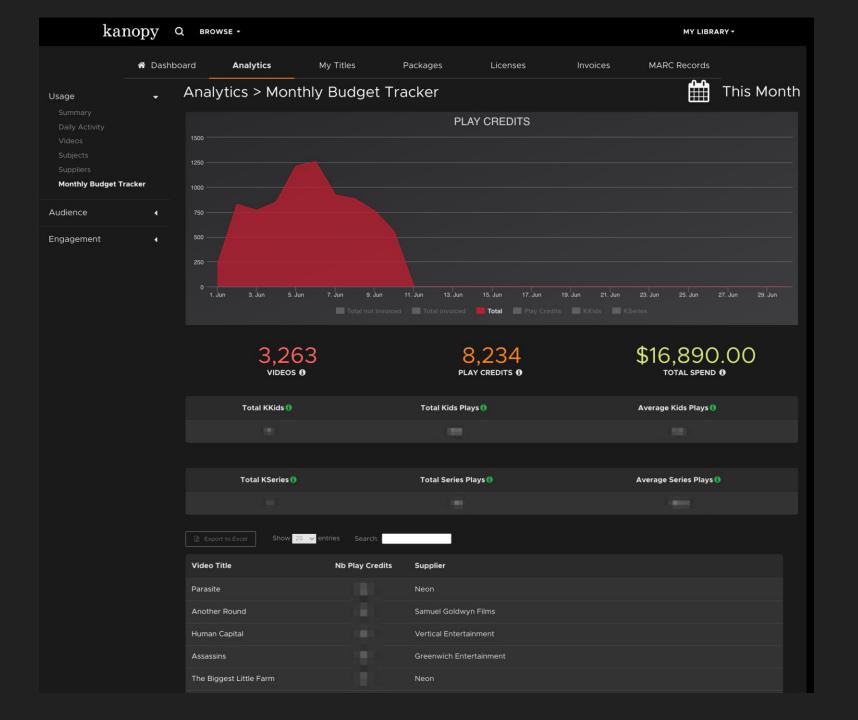

### How will I know if my budget is getting low?

- ✓ Notifications
- ✓ Support form
- ✓ Monthly budget tracker