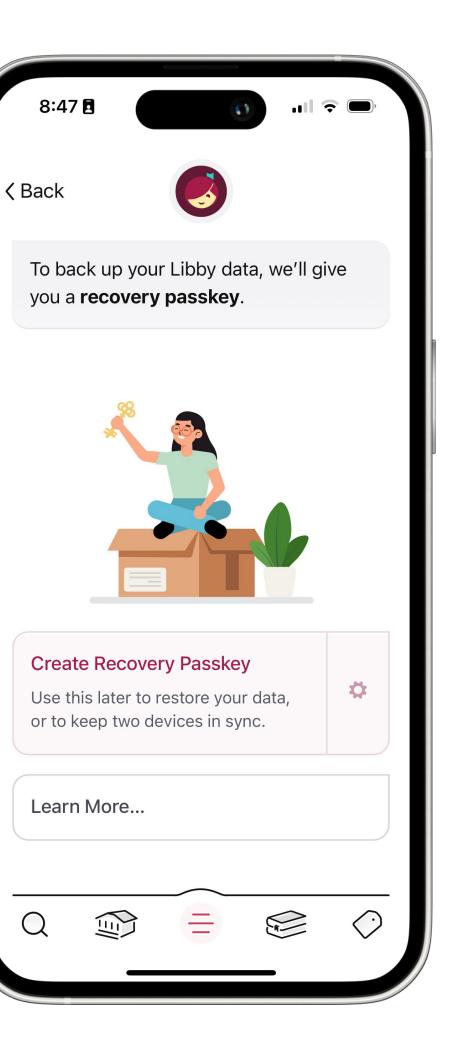

## New in Libby

- Prominent library branding
- Tags in the navigation bar
- Richer library menu
- Backup and recovery
- More!