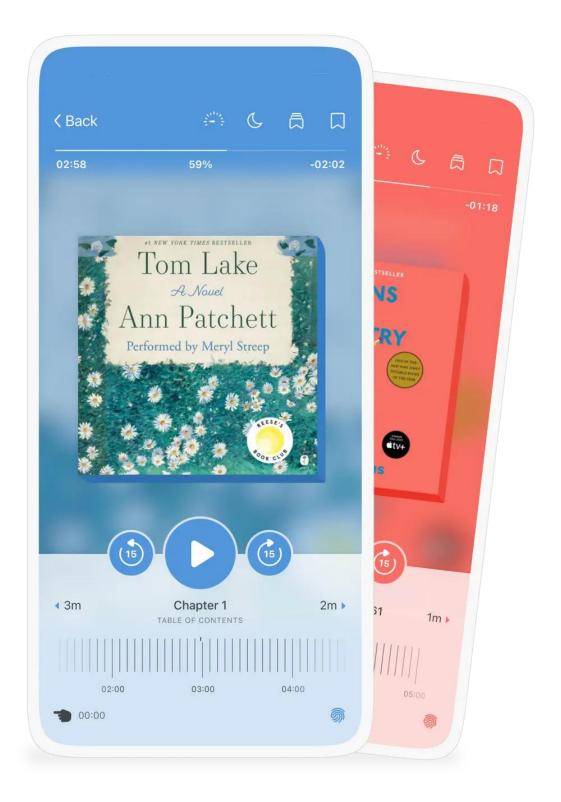

### Libby demonstration

#### < Back

I

That's what Marnie used to say; back when we were children and she was constantly trying to scare me. It's an exaggeration, to be sure. But not by much. Lake Greene's water is dark, even with light trick-

A

4p .

Q

ā

A coffin with the lid cracked.

Out of the water, you can see clearly for about a foot beneath the surface before it starts to get cloudy: Then inky: Then dark as a grave. It's worse when you're fully submerged, the shimmer of light coming from above a stark contrast to the black depths

When we were kids bobbing in the middle of the lake, Marnie often dared me to swim past the point of visibility until I touched bottom. I tried many times but never succeeded. Lost in around, swam u lisoriented, turned

ght I was Pg. 13 of 550 • 1p Prologue TABLE OF CONTENTS