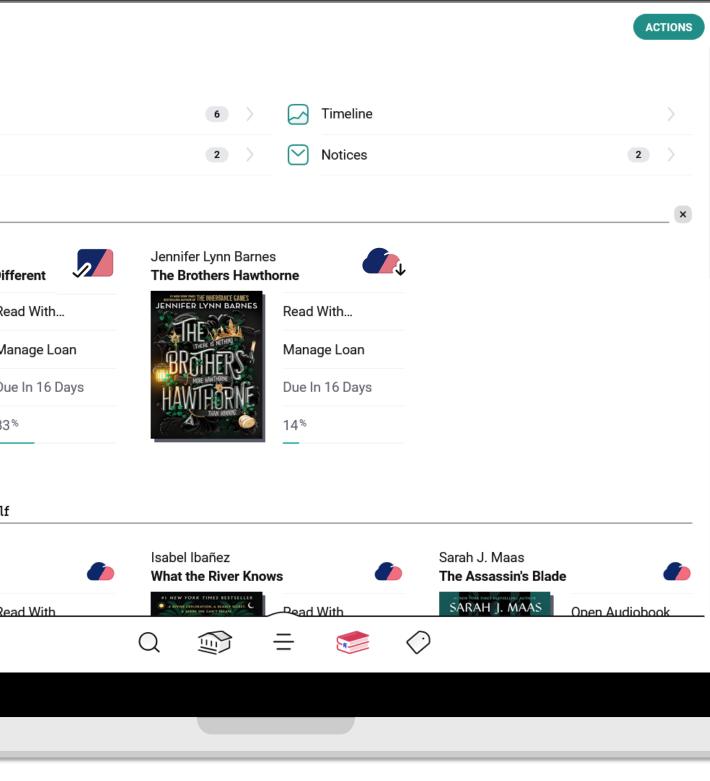

## Customize Libby

- Pin sorts and filters.
- Tag titles. ullet
- Adjust reading/listening settings. ullet
- Export reading data.
- Browse in one of 18 languages. •
- Manage notifications. •
- Add multiple library cards. •
- Recommend with Shelf Talkers.
- Read with Kindle (U.S. only).

|          | Sh                        | <b>elf</b><br>Loans<br>Holds                             |         |                |  |
|----------|---------------------------|----------------------------------------------------------|---------|----------------|--|
| <u>1</u> | Whe                       | re You L                                                 | eft O   | ff             |  |
|          |                           | / Fortune<br>Summer V                                    | Vill Be | Dif            |  |
|          | This<br>Summer<br>Will Be |                                                          |         |                |  |
|          | Di<br>anered<br>C<br>FO   | ARLEY                                                    |         | Ma<br>Du<br>33 |  |
|          | On Y                      | our Loa                                                  | ns Sh   | elf            |  |
|          |                           | Telgemei                                                 |         |                |  |
|          | From the                  | el New York Dress Destanding Author<br>Salna Telgemeiler |         | Re             |  |
|          |                           |                                                          |         |                |  |
|          |                           |                                                          |         |                |  |