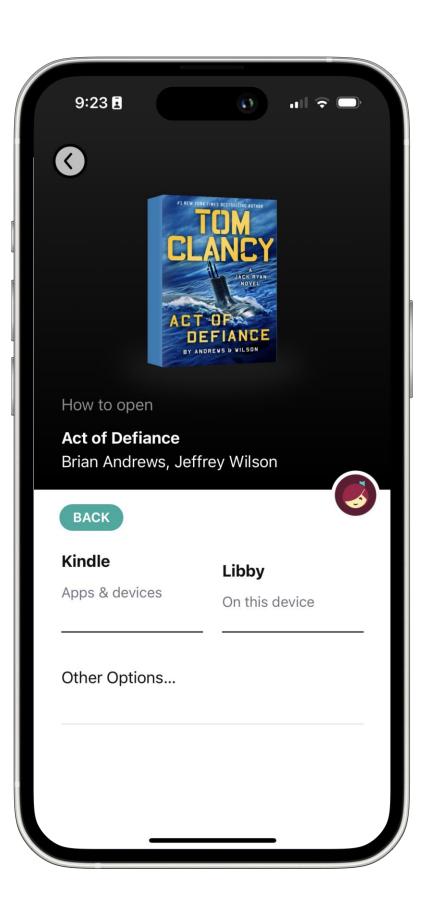

## Customize Libby

- Pin sorts and filters.
- Tag titles. ullet
- Adjust reading/listening settings. ullet
- Export reading data.
- Browse in one of 18 languages. •
- Manage notifications. •
- Add multiple library cards. •
- Recommend with Shelf Talkers.
- Read with Kindle (U.S. only).