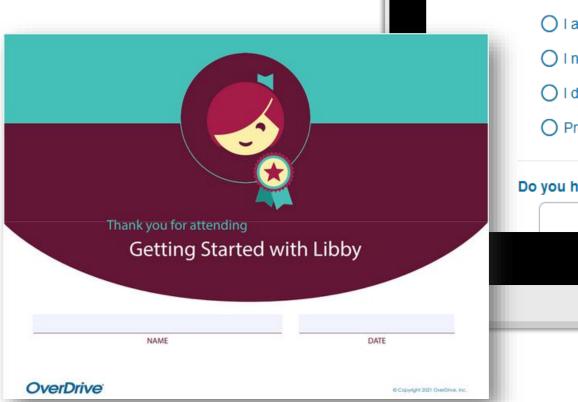

### Earn a certificate!

1. Take our survey.

2. Download your certificate, add your name, and save.

Complete this questionnaire after your Getting Started with Libby training.

| very s       | atisfied      | Mostly satisfied         | Mostly unsatisfied        | Not at all satisfied | Prefer no |
|--------------|---------------|--------------------------|---------------------------|----------------------|-----------|
| 0            |               | 0                        | 0                         | 0                    | (         |
| er attending | this training | ı, how prepared do you f | eel to apply what you lea | rned about Libby? *  |           |
| Very p       | repared       | Mostly prepared          | Mostly unprepared         | Not at all prepared  | Prefer no |
|              |               | -                        | $\sim$                    |                      |           |