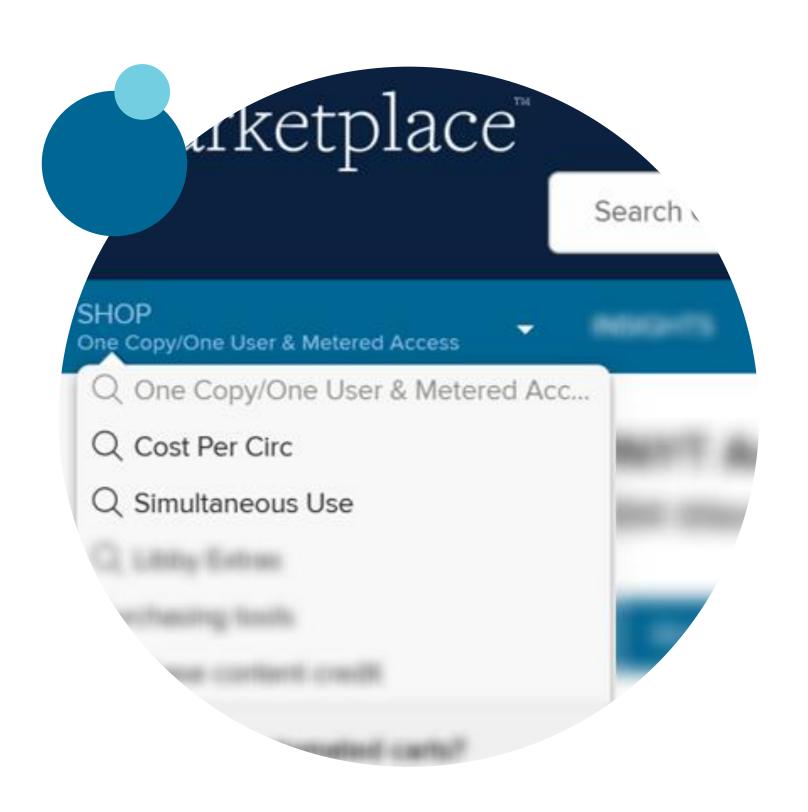

#### Self service tools

- 1. Lending models
- 2. Curation
- 3. Reports and dashboards
- 4. Metered Access management

# 1. Lending models

| OverDrive | Lending model                           | Number of users<br>at a time | Expiration from collection              |
|-----------|-----------------------------------------|------------------------------|-----------------------------------------|
|           | One Copy/One User<br>(OC/OU)            | One                          | Never                                   |
|           | Metered Access (MA)                     | One                          | After a set period of time or checkouts |
|           | Metered Access<br>Concurrent Use (MACU) | Multiple                     | After a set # of checkouts              |
|           | Cost Per Circ (CPC)                     | Unlimited                    | Never (but can be revoked)              |
|           | Simultaneous Use (SU)                   | Unlimited                    | After a set period of time              |