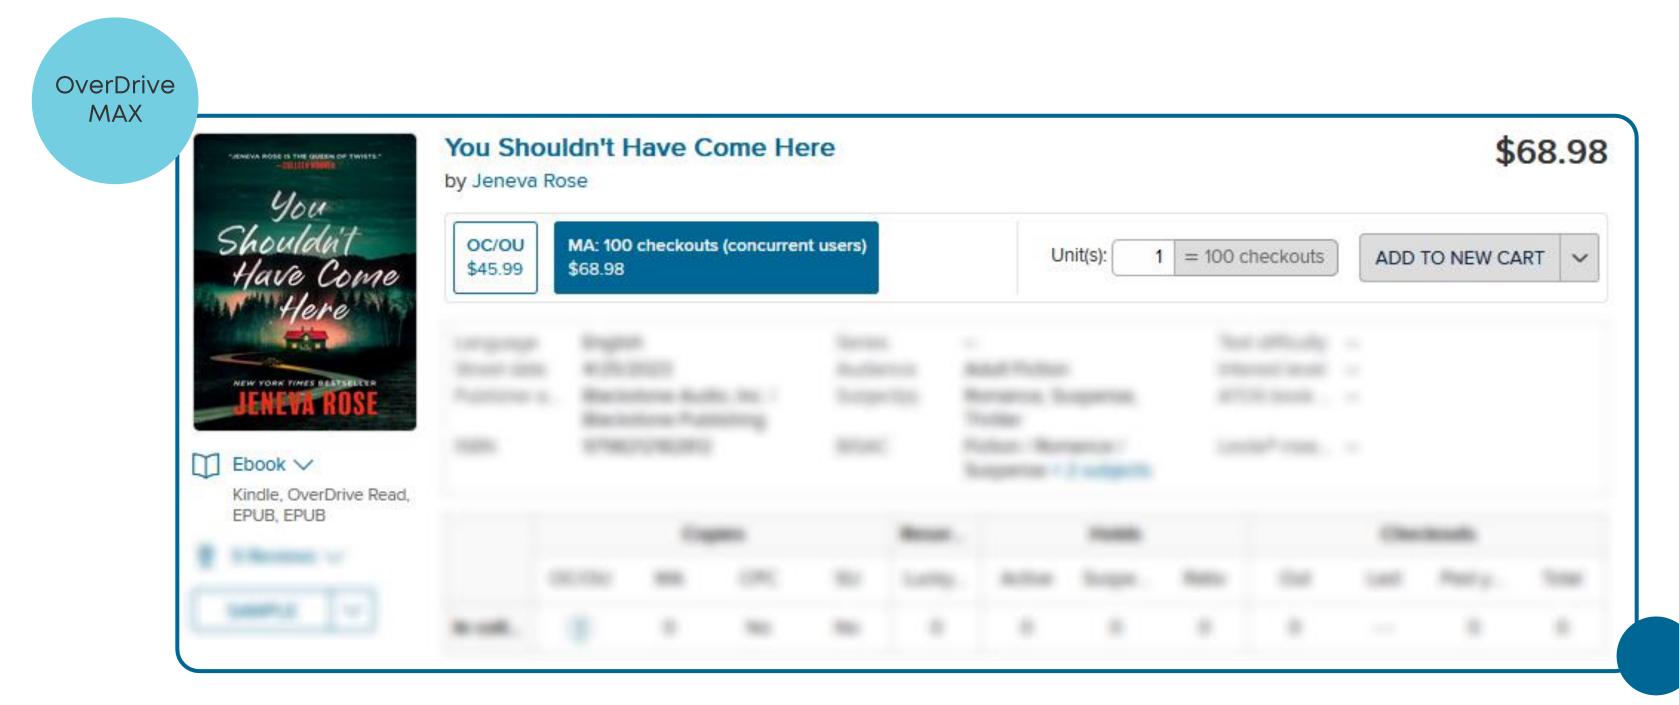

# 1. Lending models

| OverDrive | Lending model                           | Number of users<br>at a time | Expiration from collection              |
|-----------|-----------------------------------------|------------------------------|-----------------------------------------|
|           | One Copy/One User<br>(OC/OU)            | One                          | Never                                   |
|           | Metered Access (MA)                     | One                          | After a set period of time or checkouts |
|           | Metered Access<br>Concurrent Use (MACU) | Multiple                     | After a set # of checkouts              |
|           | Cost Per Circ (CPC)                     | Unlimited                    | Never (but can be revoked)              |
|           | Simultaneous Use (SU)                   | Unlimited                    | After a set period of time              |

#### Metered Access Concurrent Use