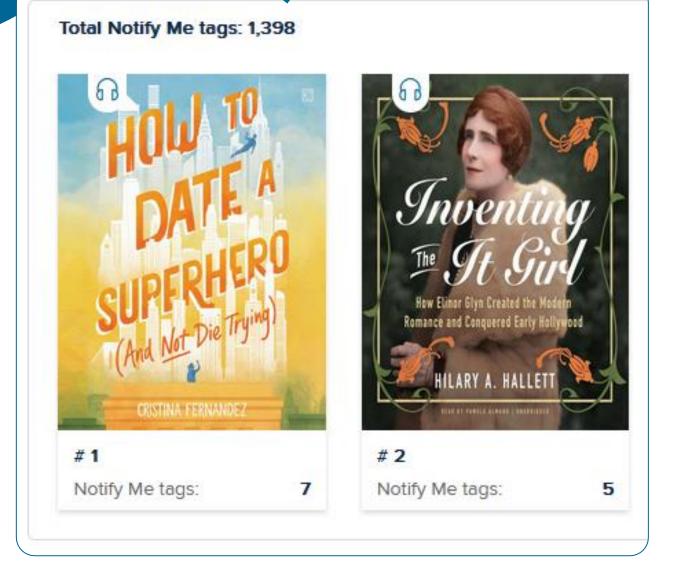

#### Dashboards-demo

\_\_\_\_\_ is a feature in Libby that allows users to express interest in titles that aren't in your collection. Staff can then see this data in Marketplace.

- Campaign
- Curated list
- Notify Me
- Current checkouts