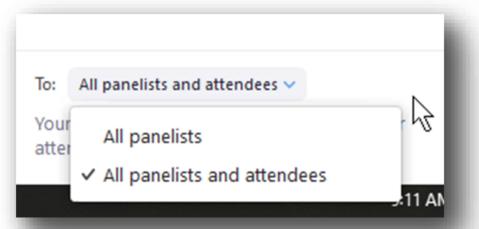

- 2. If not, which lending model would you like to learn more about?
- Share in chat.