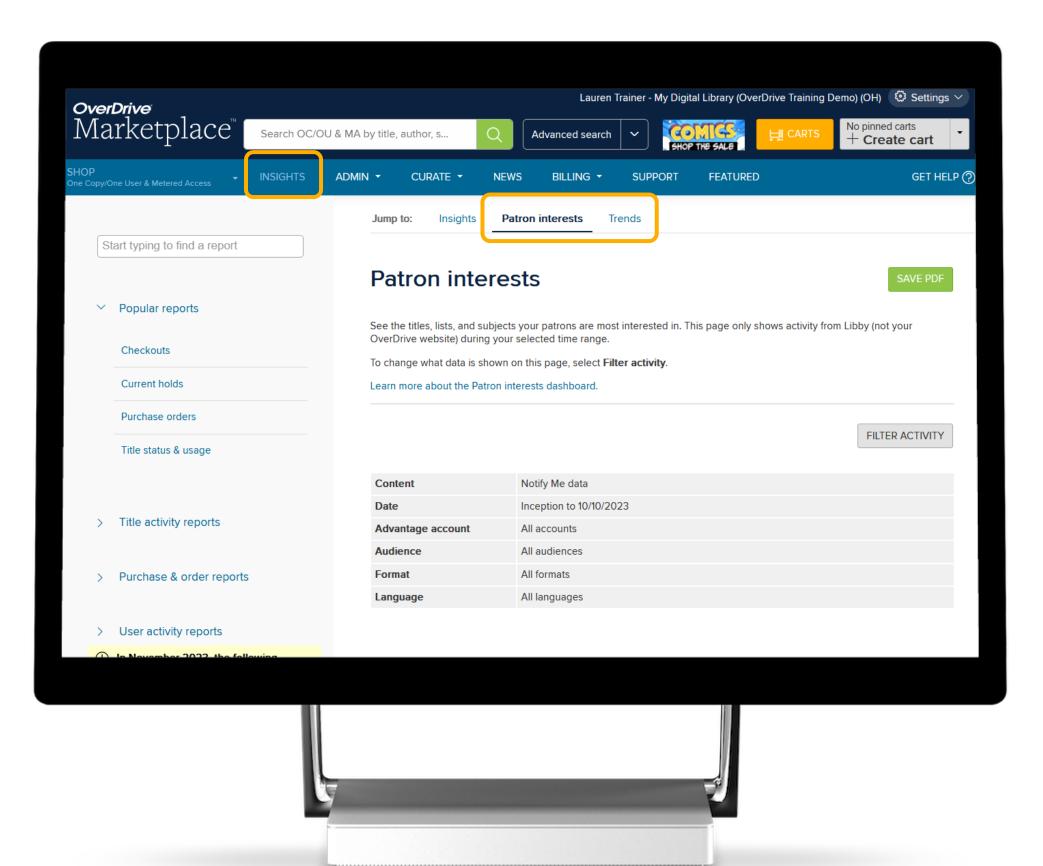

#### Dashboards-demo

\_\_\_\_\_ is a feature in Libby that allows users to express interest in titles that aren't in your collection. Staff can then see this data in Marketplace.

- Campaign
- Curated list
- Notify Me
- Current checkouts