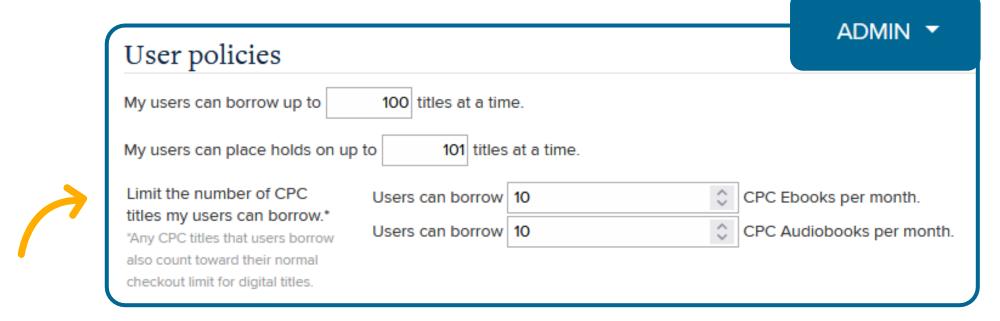

1 title, unlimited checkouts, 1 year 1 25 titles, unlimited checkouts, 1 year - 1

- 1. Has your library purchased titles from any of the following lending models?
- Metered Access Concurrent Use
- Cost Per Circ
- Simultaneous Use