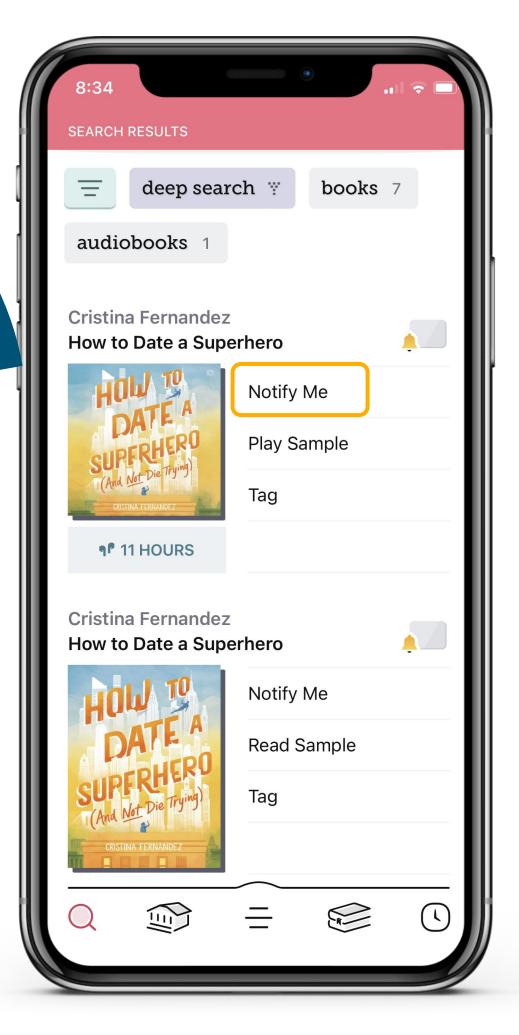

#### Dashboards-demo

\_\_\_\_\_ is a feature in Libby that allows users to express interest in titles that aren't in your collection. Staff can then see this data in Marketplace.

- Campaign
- Curated list
- Notify Me
- Current checkouts