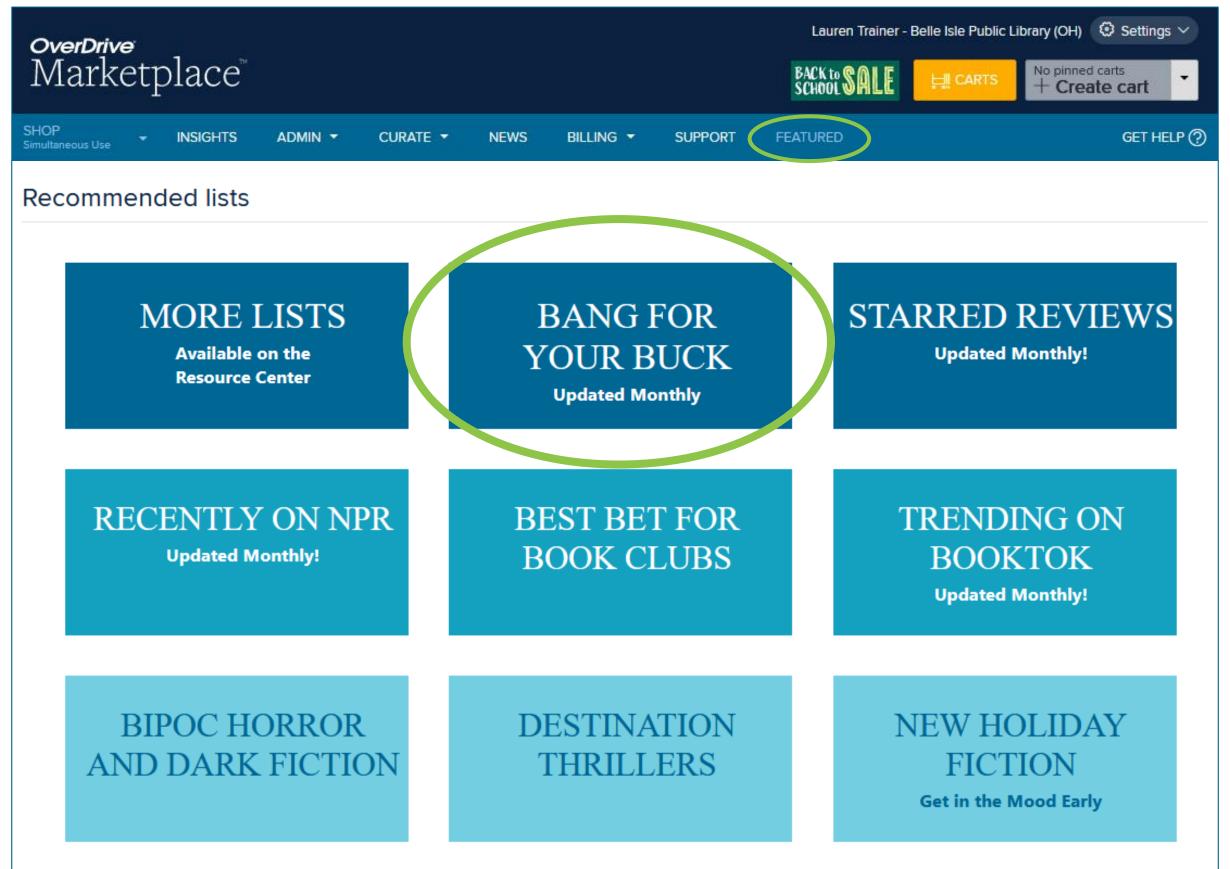

# "Bang for your buck" carts

Want to shop popular & affordable titles <\$10? Sign up for custom monthly carts!

Reach out to your Account Manager.

Tip: Also found under Featured tab.