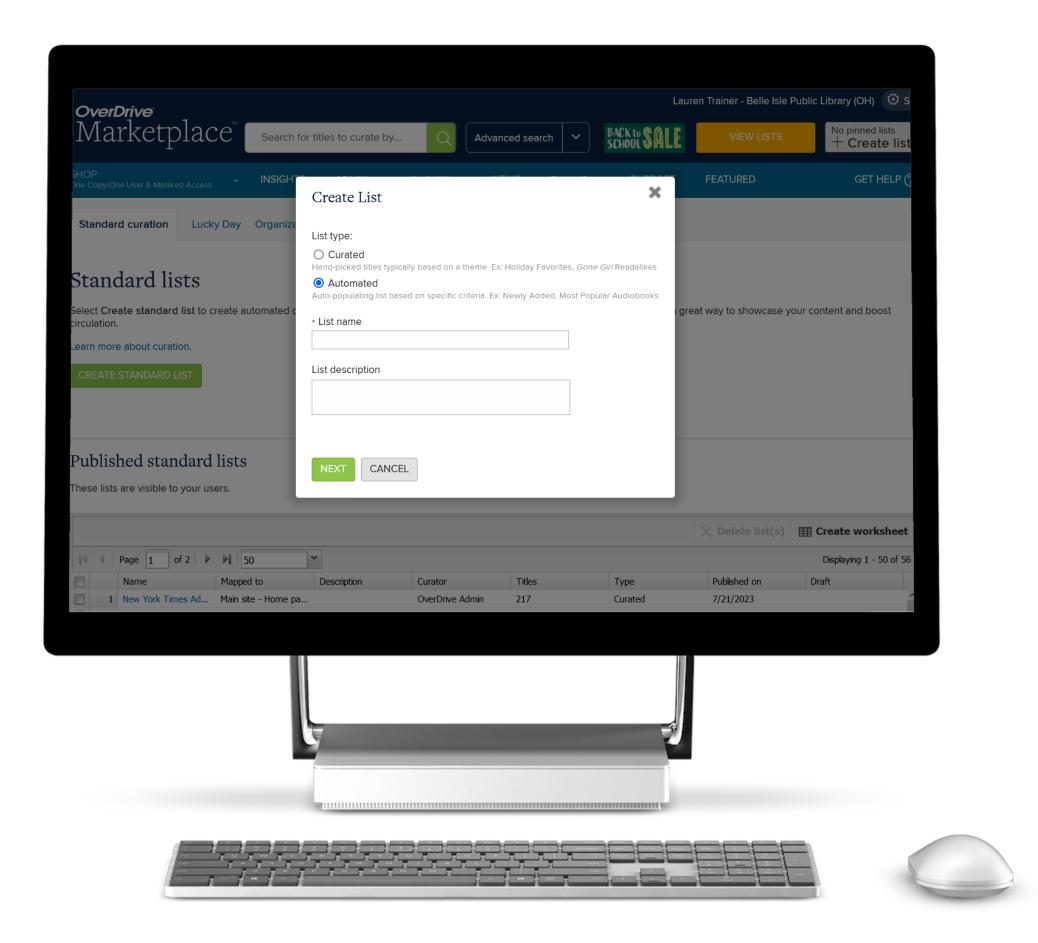

#### Self service tools

- 1. Lending models
- 2. Curation
- 3. Reports and dashboards
- 4. Metered Access management