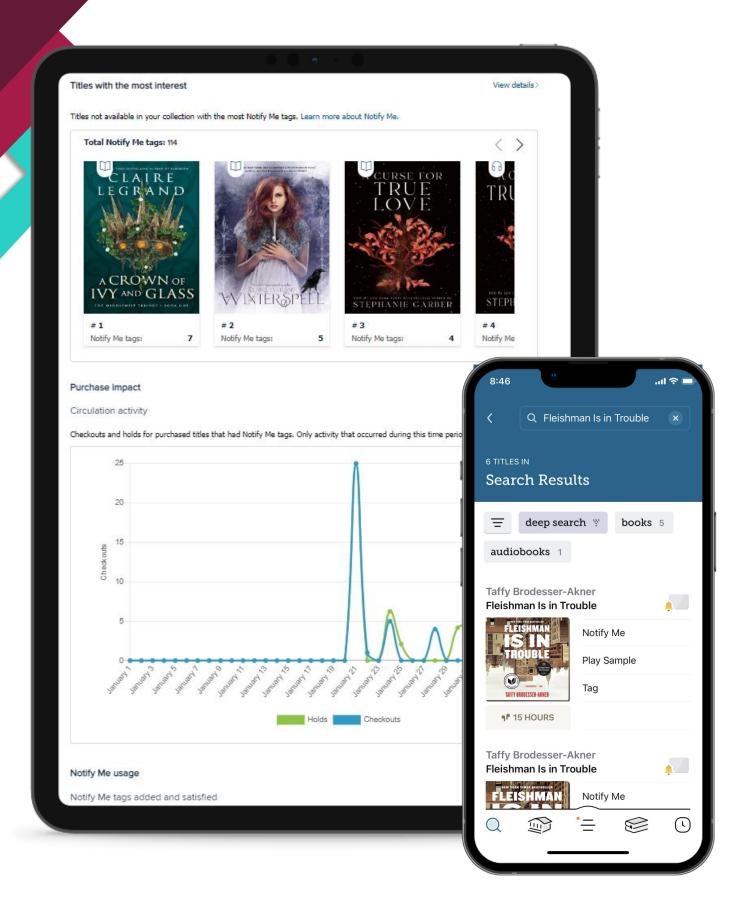

### **Users** are able to discover titles that are not yet in your collection.

Libraries can see data in new, powerful tools and reports.

Las Vegas-Clark County

LIBRAR

DISTRIC

### Notes

Library acquires title?

• Receive a notification and take action.

Fewer than 100 results?

• Manually apply the deep search filter.

More than one library in Libby?

• See results from saved libraries and the wider OverDrive Marketplace catalog.

# Recap

deep search 😤

Include titles that your library doesn't have. This is applied automatically when no results are found at your library.

Discover everything you want to read in one app. Get notified when titles of interest are added.