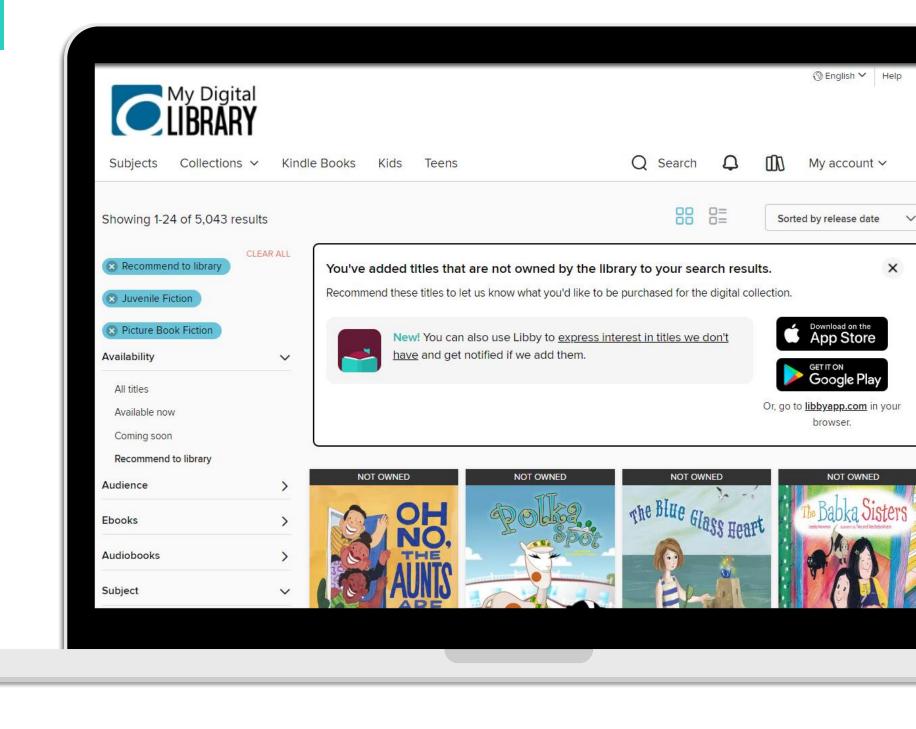

### **Users** are able to discover titles that are not yet in your collection.

Libraries can see data in new, powerful tools and reports.

Las Vegas-Clark County

LIBRAR

DISTRIC

### Expand content discovery and leverage patron interests

Deep search and Notify Me tags help users discover more content in Libby. Insights in Marketplace empower your library with innovative data to maximize your collection development.

# Recap

deep search 😤

Include titles that your library doesn't have. This is applied automatically when no results are found at your library.

Discover everything you want to read in one app. Get notified when titles of interest are added.