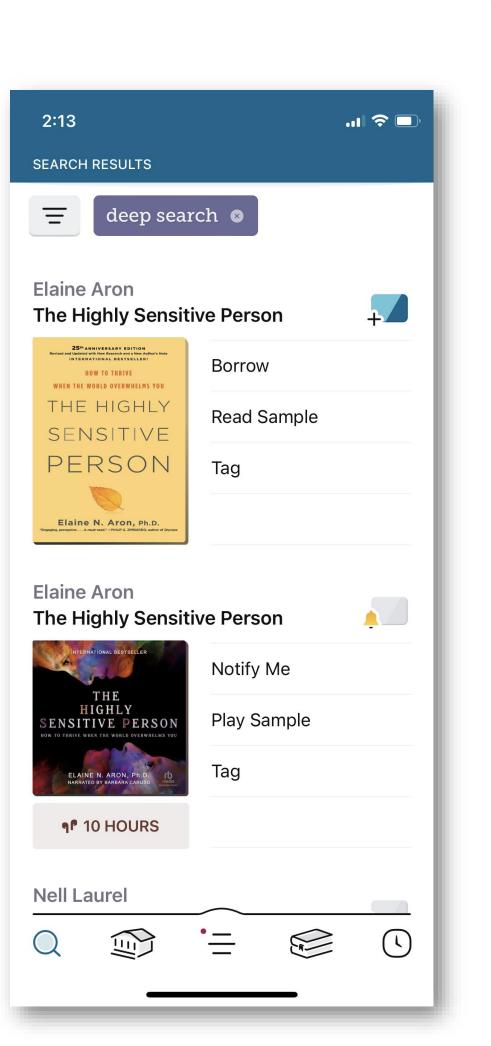

### SEARCH RESULTS

**OverDrive** 

# Recap

deep search 😤

Include titles that your library doesn't have. This is applied automatically when no results are found at your library.

Discover everything you want to read in one app. Get notified when titles of interest are added.

7

+

Or, create another tag.

**Smart Tag: Notify Me** 

Tagging a title with **Notify Me** doesn't guarantee that a library will acquire it, but Libby shares your interest (anonymously) with your libraries. If they add the title to the collection, we'll let you know right away.

© Copyright 2023, OverDrive, inc.

| a Reyes                      | pines       |
|------------------------------|-------------|
| a Reyes<br>ne House in the F | Notify Me   |
| HOUSE<br>IN THE              | Play Sample |
| ANA REVES                    | Tag         |
| ۹۴ 9 HOURS                   |             |
| _                            |             |
| deep searc                   | h 🖗         |