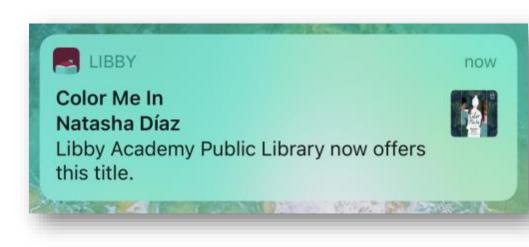

### **Notification Center**

Carrie Soto Is Back Taylor Jenkins Reid My Digital Library now offers this title. 1m ago

0.

What does this mean for Recommend to Library (RTL)?

- The RTL feature will be discontinued at the end of April 2023.
- Tags are only available in Libby and libbyapp.com.
- Your library's OverDrive website will remain available.