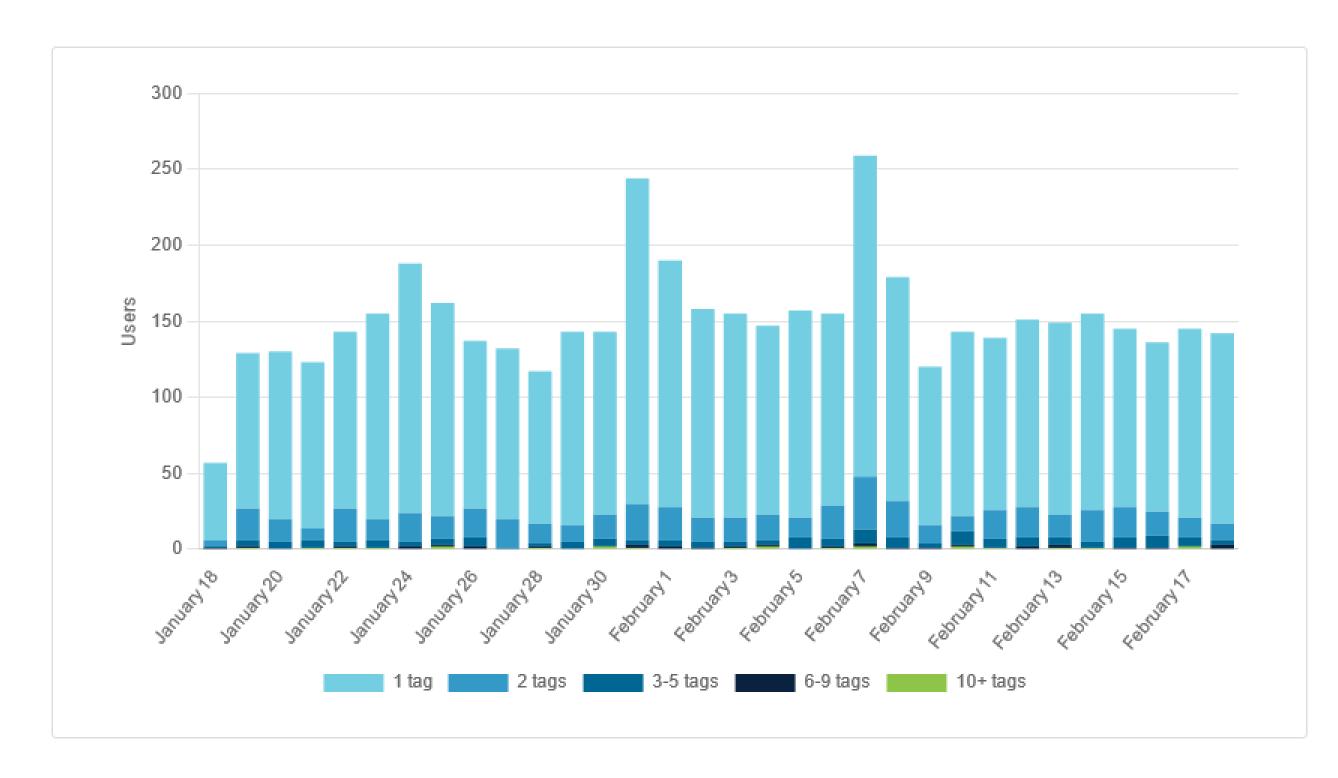

### **Users** are able to discover titles that are not yet in your collection.

Libraries can see data in new, powerful tools and reports.

Las Vegas-Clark County

LIBRAR

DISTRIC