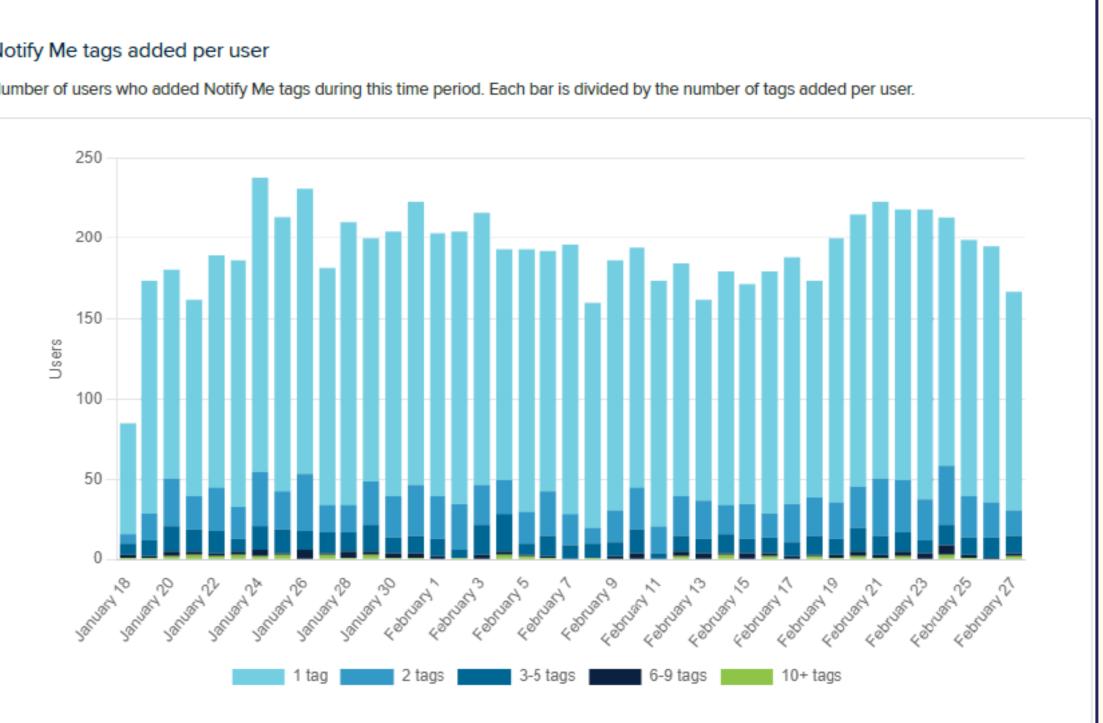

# Insights

"How can I see trends on what my patrons are interested in?"

\*Page only shows activity from Libby.

- No. Like other tags in Libby, there's no limit.
- Libby does not set any user expectations when they add a tag.
- Libraries can choose what to do with the Notify Me tags data.

This title is not in your library's catalog. Apply a smart tag to receive a notification if the library acquires it: