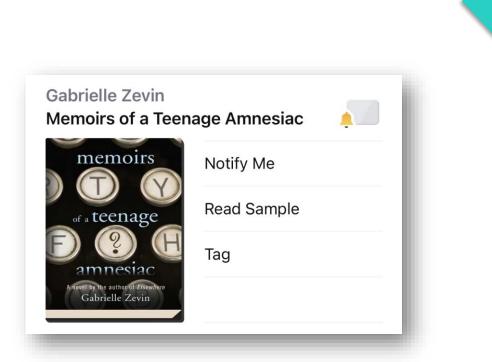

- No. Like other tags in Libby, there's no limit.
- Libby does not set any user expectations when they add a tag.
- Libraries can choose what to do with the Notify Me tags data.

This title is not in your library's catalog. Apply a smart tag to receive a notification if the library acquires it:

7

+

Or, create another tag.

**Smart Tag: Notify Me** 

Tagging a title with **Notify Me** doesn't guarantee that a library will acquire it, but Libby shares your interest (anonymously) with your libraries. If they add the title to the collection, we'll let you know right away.