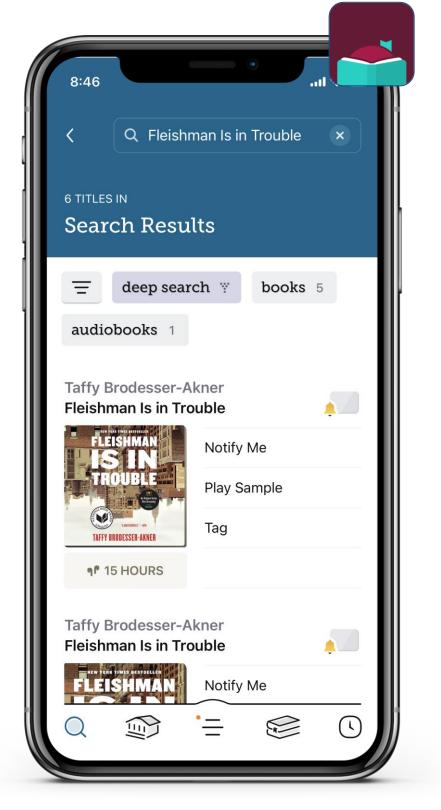

### libbyapp.com

### PUBLIC LIBRARY

| newest | $\downarrow^{\uparrow}$ | popular   | τţ  |
|--------|-------------------------|-----------|-----|
| om ₊⁺  | avai                    | lable now | 16k |

### **BOOK CLUB PICKS**

Browse our selection of titles that are perfect for your next book club read! See all 15 titles  $\rangle$ 

-

### Notes

Library acquires title?

• Receive a notification and take action.

Fewer than 100 results?

• Manually apply the deep search filter.

More than one library in Libby?

• See results from saved libraries and the wider OverDrive Marketplace catalog.

# Recap

deep search 😤

Include titles that your library doesn't have. This is applied automatically when no results are found at your library.

Discover everything you want to read in one app. Get notified when titles of interest are added.

- No. Like other tags in Libby, there's no limit.
- Libby does not set any user expectations when they add a tag.
- Libraries can choose what to do with the Notify Me tags data.

This title is not in your library's catalog. Apply a smart tag to receive a notification if the library acquires it:

7

+

Or, create another tag.

**Smart Tag: Notify Me** 

Tagging a title with **Notify Me** doesn't guarantee that a library will acquire it, but Libby shares your interest (anonymously) with your libraries. If they add the title to the collection, we'll let you know right away.

© Copyright 2023, OverDrive, inc.

| a Reyes                      | pines       |
|------------------------------|-------------|
| a Reyes<br>ne House in the F | Notify Me   |
| HOUSE<br>IN THE              | Play Sample |
| ANA REVES                    | Tag         |
| ۹۴ 9 HOURS                   |             |
| _                            |             |
| deep searc                   | h 🖗         |