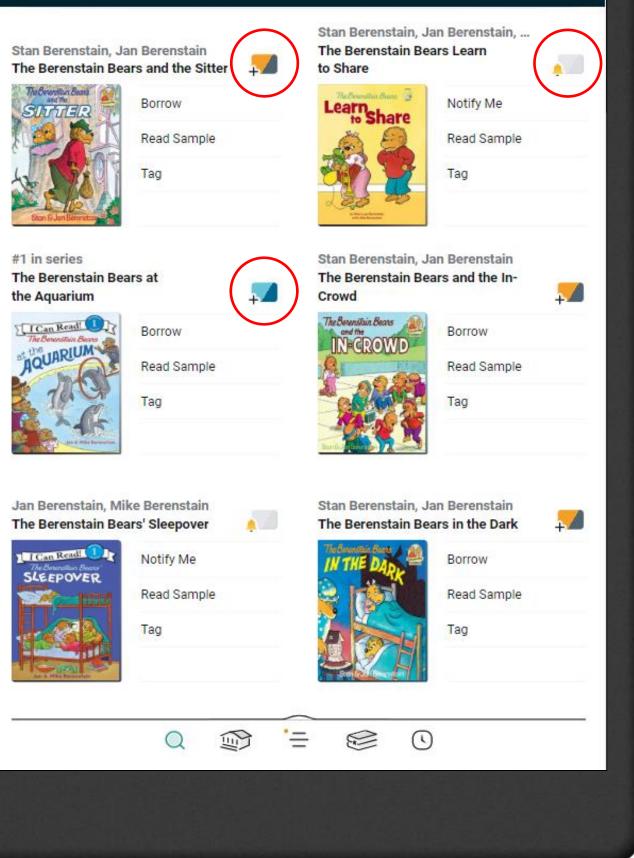

## Current experience

"I'm looking for a certain book to read."

- Search active library
- Borrow/Place Hold/don't find title

# New experience

"I'm looking for a certain book to read."

- Search active library
- Borrow/Place Hold/Notify Me tag

popular +\*

random 4\* available now 16k

### Notes

Library acquires title?

• Receive a notification and take action.

Fewer than 100 results?

• Manually apply the deep search filter.

More than one library in Libby?

• See results from saved libraries and the wider OverDrive Marketplace catalog.

- No. Like other tags in Libby, there's no limit.
- Libby does not set any user expectations when they add a tag.
- Libraries can choose what to do with the Notify Me tags data.

This title is not in your library's catalog. Apply a smart tag to receive a notification if the library acquires it:

7

+

Or, create another tag.

**Smart Tag: Notify Me** 

Tagging a title with **Notify Me** doesn't guarantee that a library will acquire it, but Libby shares your interest (anonymously) with your libraries. If they add the title to the collection, we'll let you know right away.