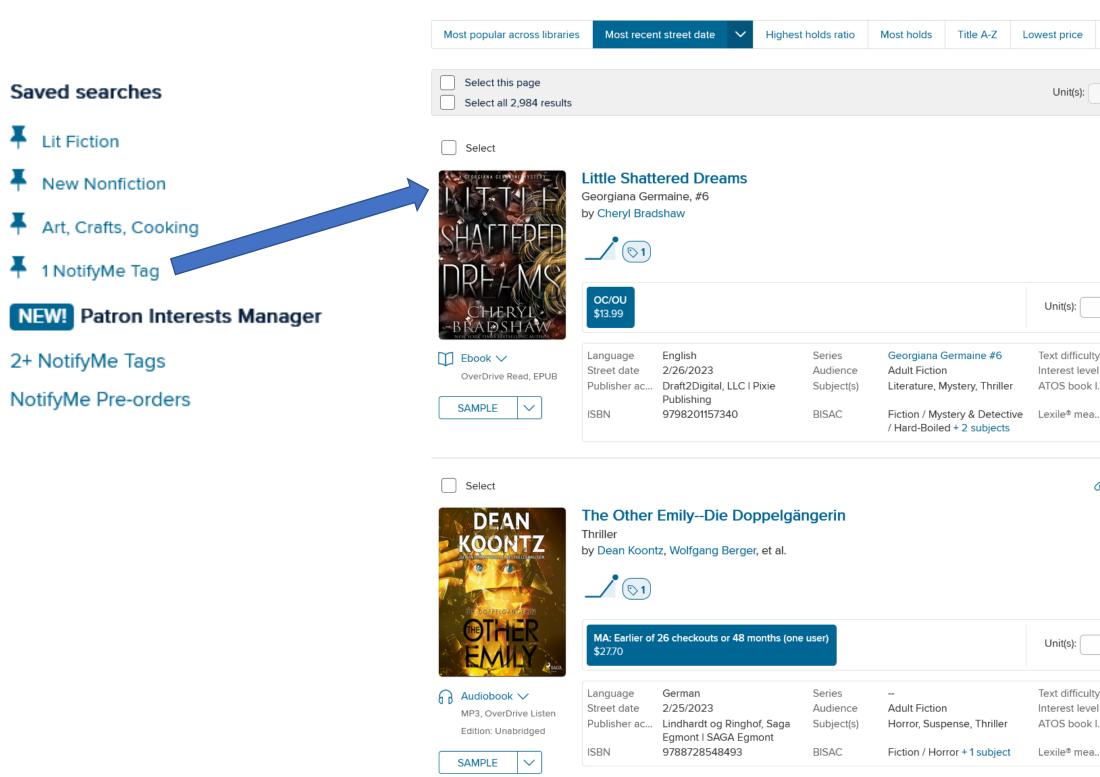

- No. Like other tags in Libby, there's no limit.
- Libby does not set any user expectations when they add a tag.
- Libraries can choose what to do with the Notify Me tags data.

This title is not in your library's catalog. Apply a smart tag to receive a notification if the library acquires it:

7

+

Or, create another tag.

**Smart Tag: Notify Me** 

Tagging a title with **Notify Me** doesn't guarantee that a library will acquire it, but Libby shares your interest (anonymously) with your libraries. If they add the title to the collection, we'll let you know right away.