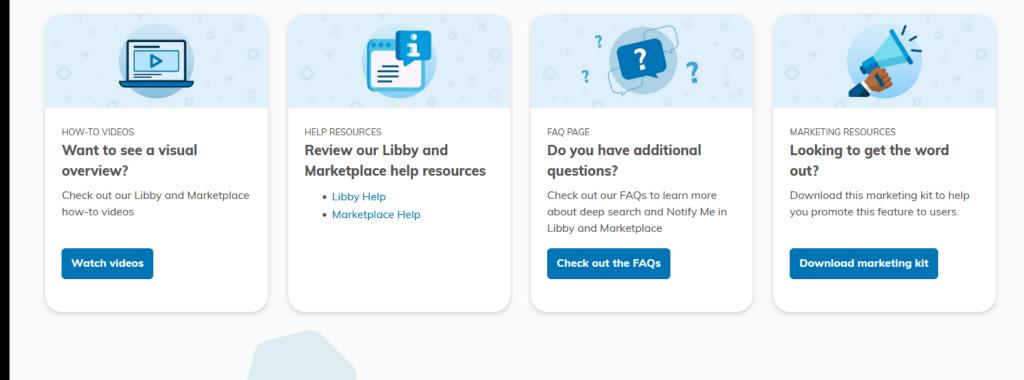

### Learn more

**Resource Center** 

- Overview
- How-to videos
- Help articles
- FAQs
- Marketing resources

### Library > K-12 Schools > Academic Libraries > Professional Libraries Q

Learn more about deep search and Notify Me by checking out our how-to videos and help resources.

Contact your Account Manager for more information.

### Learn more

**Resource Center** 

- Overview  $\bullet$
- How-to videos ullet
- Help articles ullet
- FAQs ullet

Is there a limit to the number of titles a user can tag as Notify Me? My library is concerned about demand.