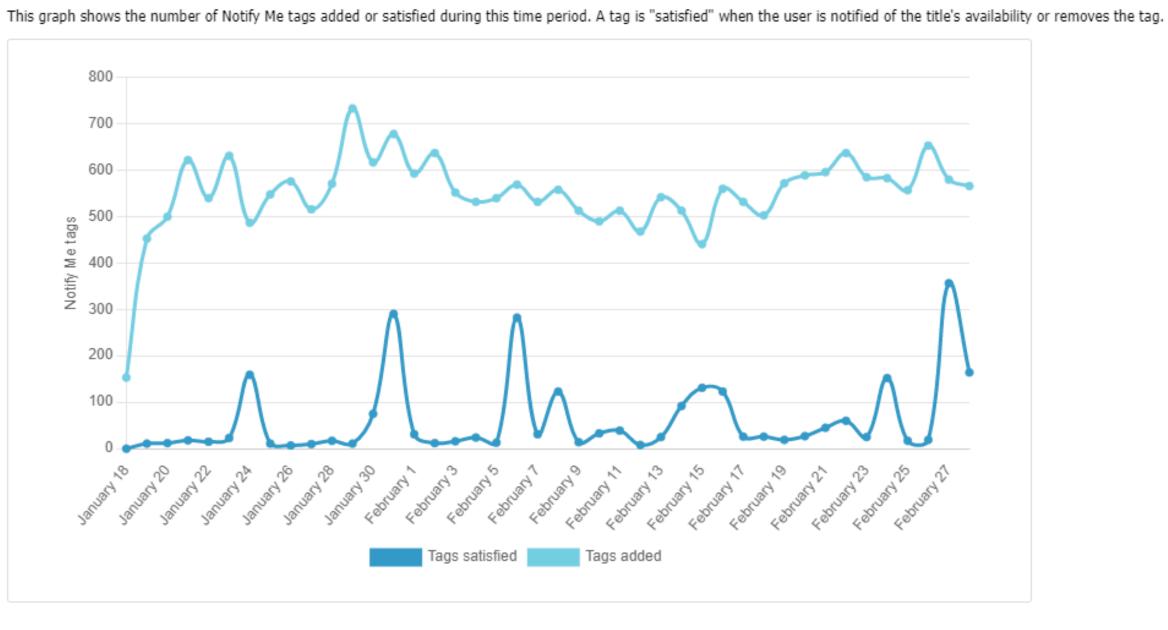

### Expand content discovery and leverage patron interests

Deep search and Notify Me tags help users discover more content in Libby. Insights in Marketplace empower your library with innovative data to maximize your collection development.

# Recap

deep search 😤

Include titles that your library doesn't have. This is applied automatically when no results are found at your library.

Discover everything you want to read in one app. Get notified when titles of interest are added.