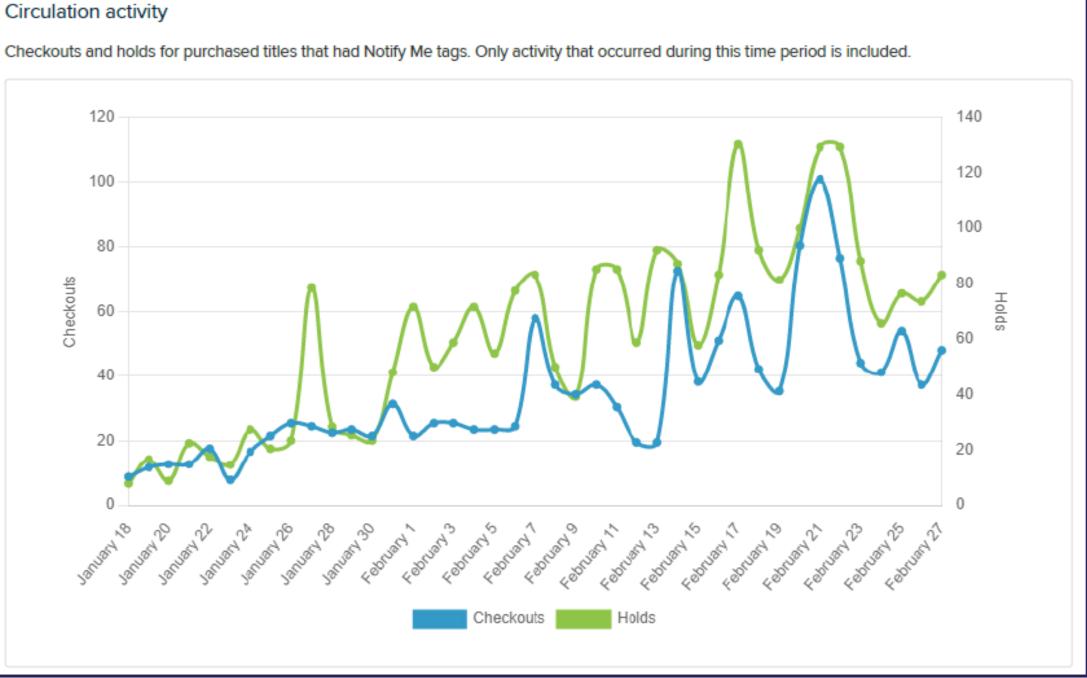

# Insights

"How can I see trends on what my patrons are interested in?"

\*Page only shows activity from Libby.

- No. Like other tags in Libby, there's no limit.
- Libby does not set any user expectations when they add a tag.
- Libraries can choose what to do with the Notify Me tags data.

This title is not in your library's catalog. Apply a smart tag to receive a notification if the library acquires it: